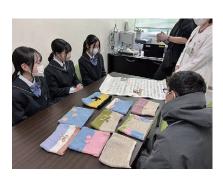

## 学生さんが作成したマフを寄付して頂きました

「緑のひろば」2023年度2月号に、6階東病棟(地域包括ケア病棟)での高齢・認知症患者の看護について紹介記事を載せたところ、同年3月に世田谷区立世田谷中学校の教員の方から連絡を頂きました。この記事を読み、4月から家庭科クラブの中でマフ(高齢・認知症の方のためのケア用品)を作成し、寄付したいと申し出を頂き、2025年3月に学生さんが実際に作成した多くのマフを寄付して頂きました。ありがとうございました。 (元・地域包括ケア病棟師長 古谷 淳子)